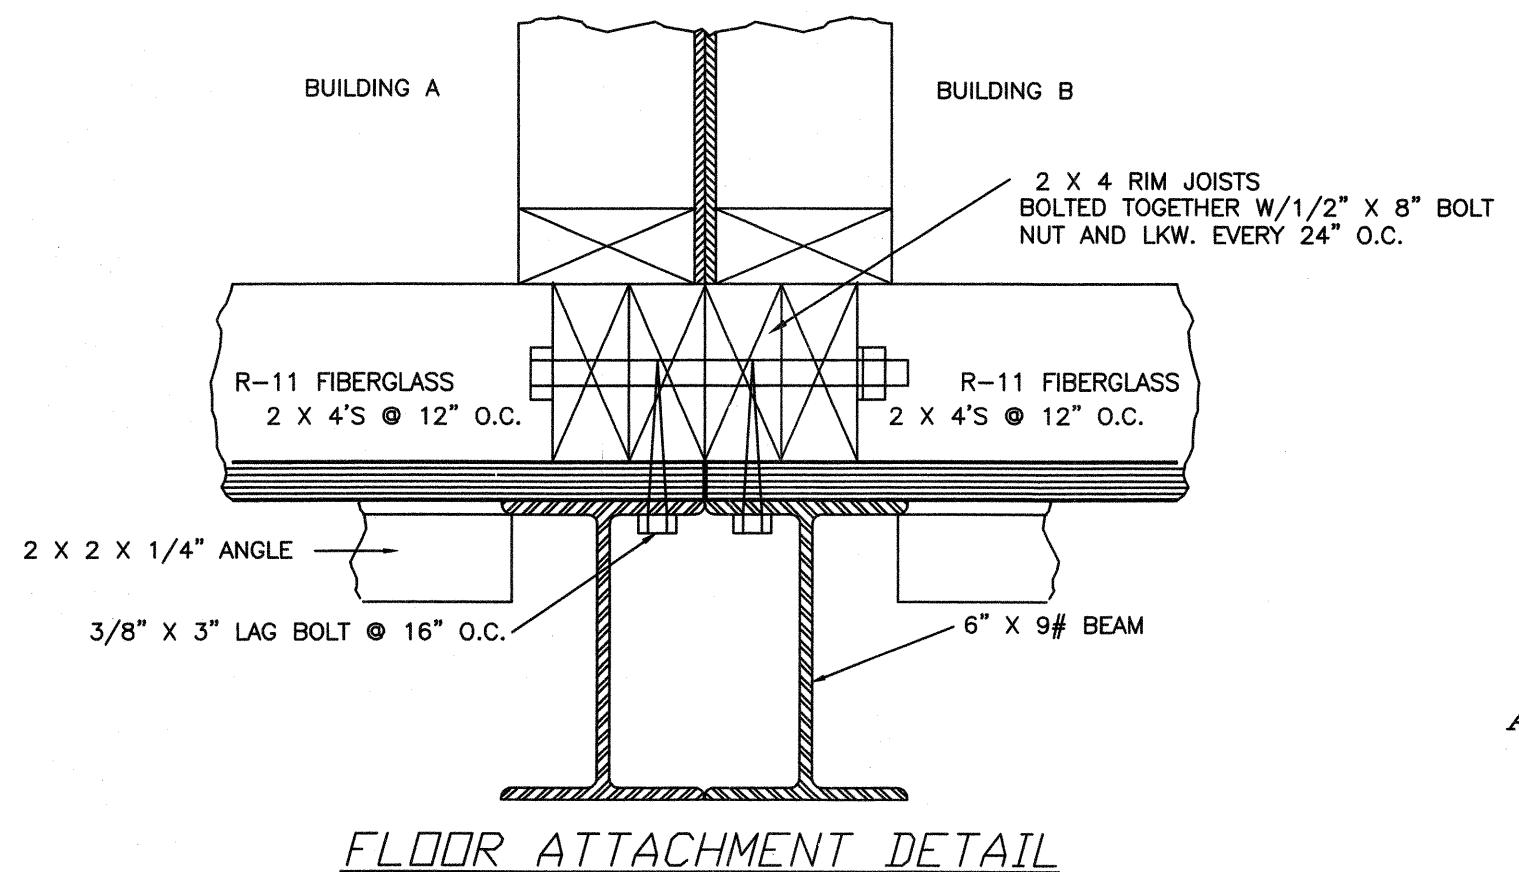

## NOTES:

- 1. ALL PLYWOOD SHALL BE NAILED EVERY 12" O.C. AND 6" AROUND PERIMETER.
- 2. HOUSE WRAP TO BE INSTALLED 1/8" BELOW SHEETING AND EXTEND TO TOP OF TOP PLATE. ALL SEAMS TO BE LAPPED 6" AND TAPED W/SEAM TAPE.
- 3. ALL SCREW HOLÉS THROUGH PANELS FILLED WITH POLYURETHANE CAULK PRIOR TO SCREW BEING INSTALLED.