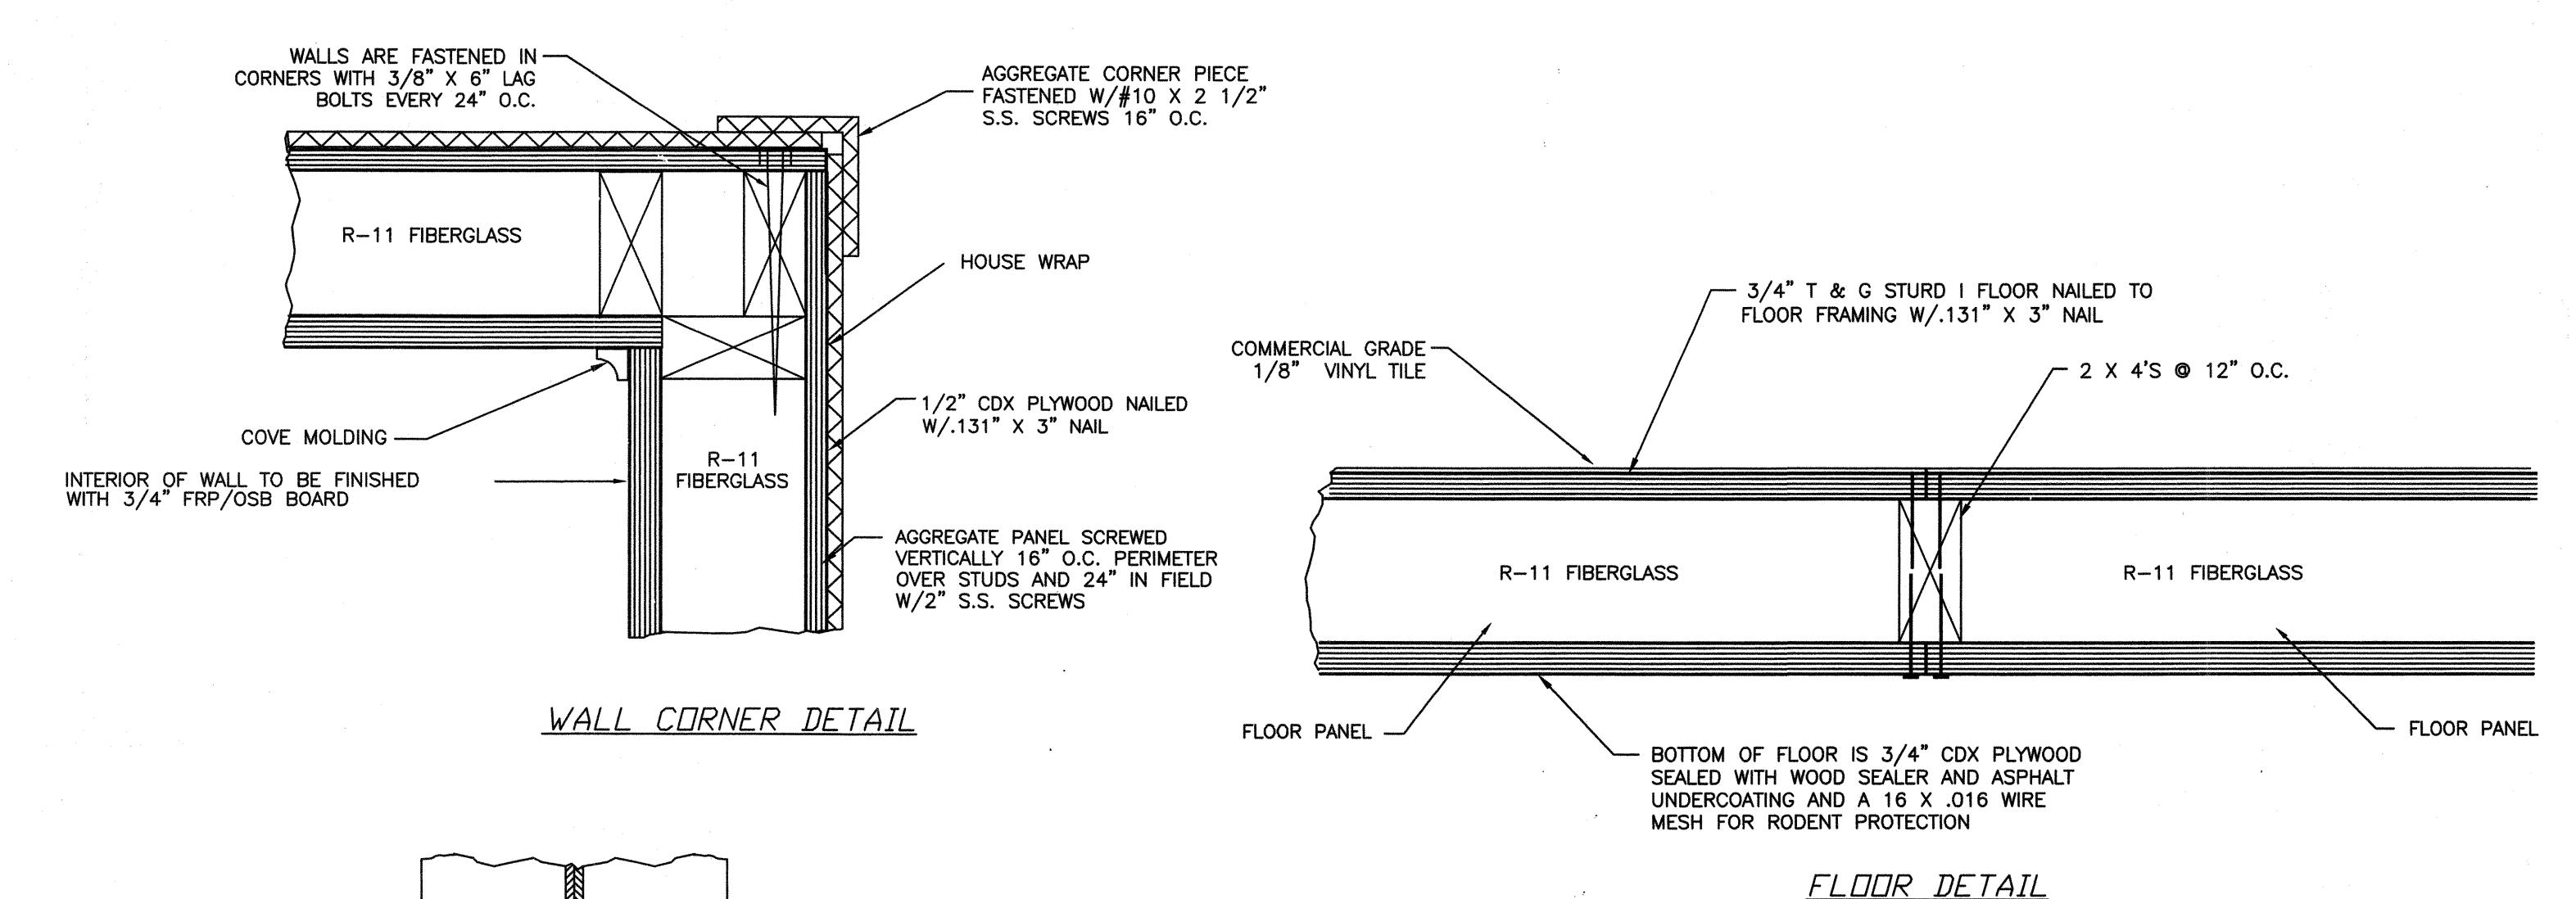

## NOTES:

- 1. ALL PLYWOOD SHALL BE NAILED EVERY 12" O.C. AND 6" AROUND PERIMETER.
- 2. HOUSE WRAP TO BE INSTALLED 1/8" BELOW SHEETING AND EXTEND TO TOP OF TOP PLATE. ALL SEAMS TO BE LAPPED 6" AND TAPED W/SEAM TAPE.
- 3. ALL SCREW HOLÉS THROUGH PANELS FILLED WITH POLYURETHANE CAULK PRIOR TO SCREW BEING INSTALLED.