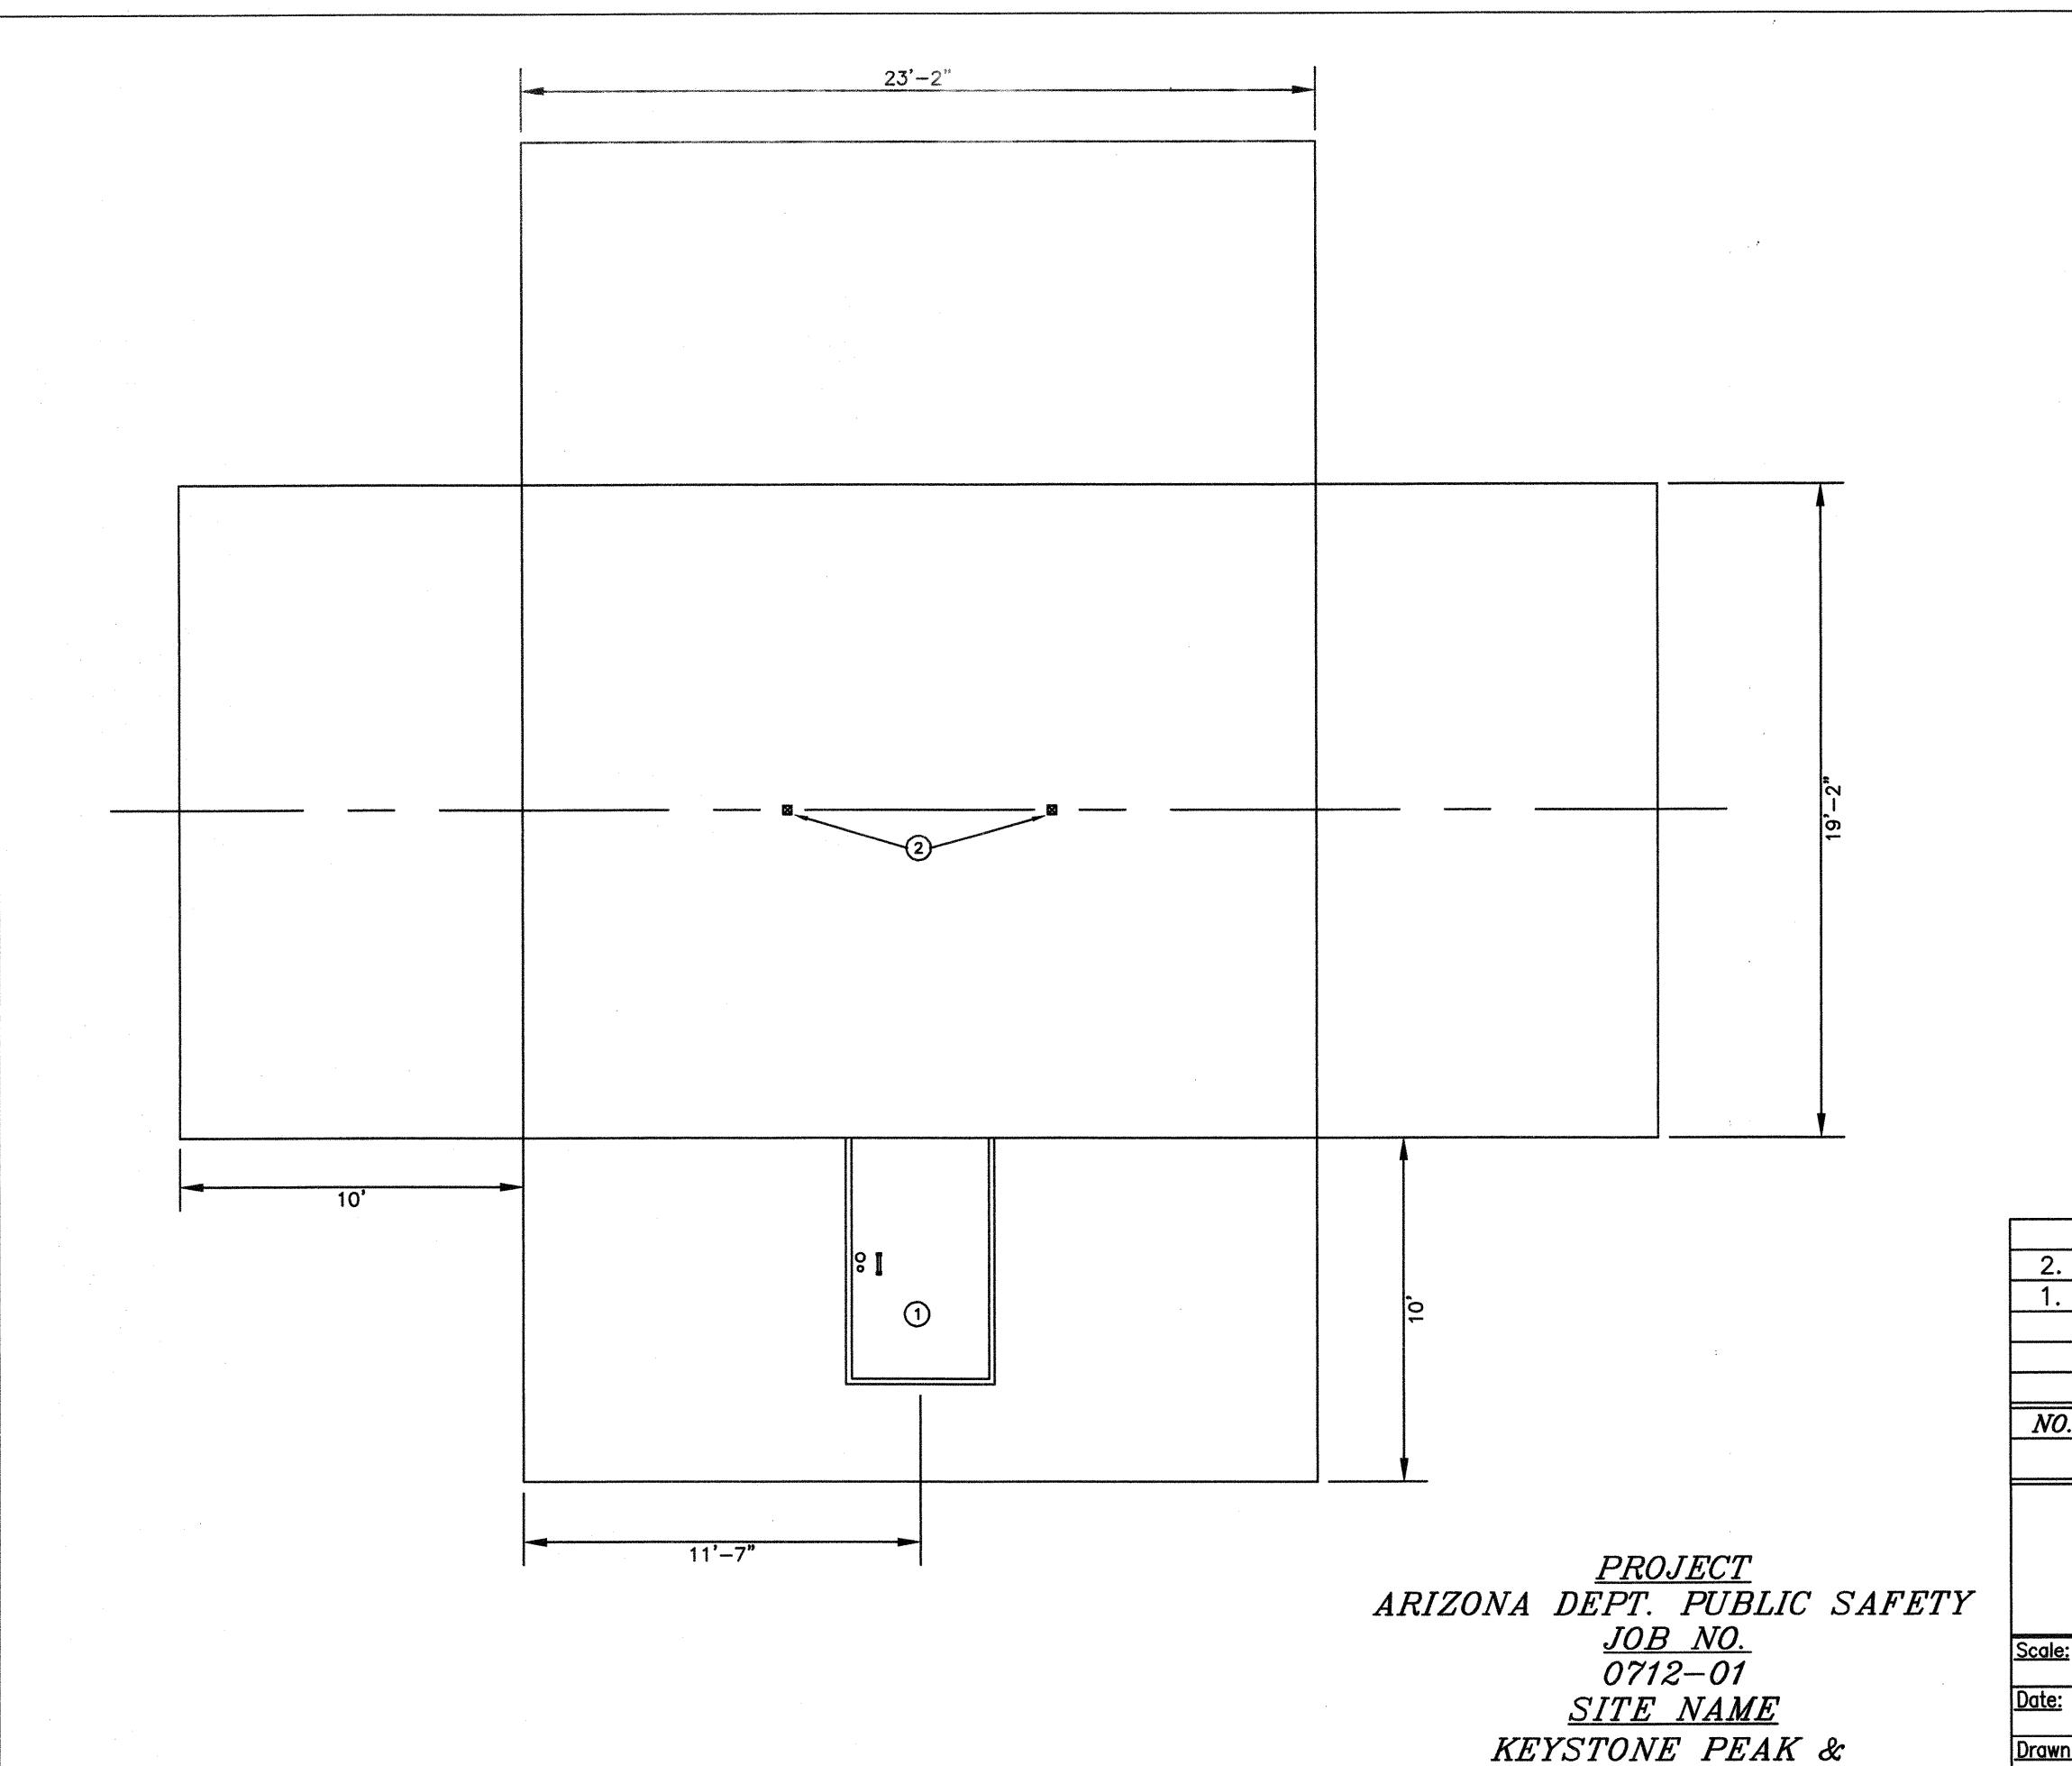

KEYSTONE PEAK & CASA GRANDE MOUNTAIN, AZ

|                                                                              |      |                                                | 25 OF 33                         | 3    | A-139280        |
|------------------------------------------------------------------------------|------|------------------------------------------------|----------------------------------|------|-----------------|
|                                                                              |      | 3" x 10'                                       |                                  |      |                 |
| 2.                                                                           | 2    |                                                |                                  |      |                 |
|                                                                              | l    | 4' X 7' STEEL INSULATED DOOR AND FRAME W/BAKED |                                  |      |                 |
|                                                                              |      | ON ENAMEL PAINT (PLYCO SERIES 88) W/S.S. BALL  |                                  |      |                 |
|                                                                              |      | BEARING HINGES W/NON REMOVABLE PINS, SCHLAGE   |                                  |      |                 |
|                                                                              |      | PASSAGE & DEADBOLT                             |                                  |      |                 |
| NO.                                                                          | QTY. | DESCRIPTION                                    |                                  |      |                 |
| LIST OF MATERIAL                                                             |      |                                                |                                  |      |                 |
| BUILDINGS, INC.   BUILDINGS, INC.   BOND   BOND   P.O. Box 445 Elk Point, SD |      |                                                |                                  |      |                 |
| 3/10 = 1                                                                     |      |                                                | Title: INTERIOR WALL LAYOUT FOR  |      |                 |
| <u>Date:</u> 1/31/08                                                         |      |                                                | 20'W. X 24'L. X 10'H. DBL. BLDG. |      |                 |
| <u>Drawn By:</u> TLH                                                         |      |                                                | Revised:                         |      | Drawing Number: |
| Approved By:                                                                 |      |                                                | 2/4/08<br>2/5/08                 |      | AGB8015         |
| Approved By:                                                                 |      |                                                | COMPUTER AIDED DRAWING AGB8015   | ,  F | PAGE 3 OF 9     |