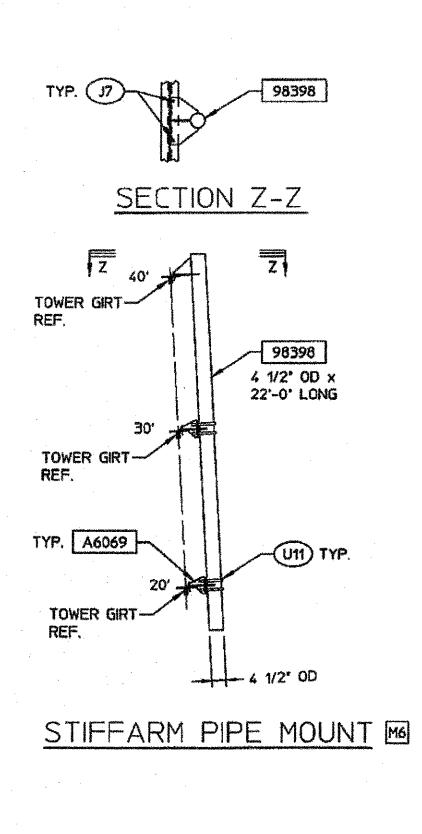

## PIPE MOUNT INSTALLATION MB

| PARTS LIST |                                  |                                                            |                  |  |  |
|------------|----------------------------------|------------------------------------------------------------|------------------|--|--|
| DESIG      | MARK                             | DESCRIPTION                                                | QTY              |  |  |
| M1         | A0940<br>A0941                   | PIPE MOUNT<br>PLATE WELDMENT                               | 4                |  |  |
| M2         | 100242<br>A6069                  | ARB PIPE MOUNT 11<br>PLATE WELDMENT 11                     |                  |  |  |
| MЗ         | B996                             | ARB CHANNEL                                                | 15               |  |  |
| M4         | A0174<br>A0563<br>A2483<br>A0425 |                                                            | 2<br>2<br>4<br>4 |  |  |
| M6         | 98398<br>A6069                   | ARB PIPE MOUNT<br>PLATE WELDMENT                           | 1<br>2           |  |  |
| M7         | A0730<br>A0563<br>A2484<br>A0426 | PIPE MOUNT<br>SUPPORT ANGLE<br>KICKER ANGLE<br>WIDE FLANGE | 2<br>2<br>4<br>4 |  |  |
| M8         | 8967<br>81401                    | PIPE MOUNT<br>LEG CLAMP KIT                                |                  |  |  |