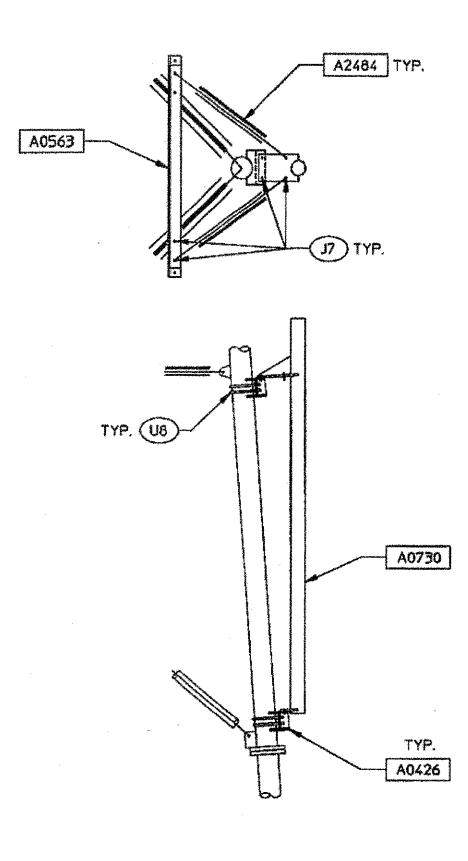

## PIPE MOUNT INSTALLATION MB

| PARTS LIST |                                  |                                                            |                  |  |  |
|------------|----------------------------------|------------------------------------------------------------|------------------|--|--|
| DESIG      | MARK                             | DESCRIPTION                                                | QTY              |  |  |
| M1         | A0940<br>A0941                   | PIPE MOUNT<br>PLATE WELDMENT                               | 4                |  |  |
| M2         | 100242<br>A6069                  | ARB PIPE MOUNT 11<br>PLATE WELDMENT 11                     |                  |  |  |
| MЗ         | B996                             | ARB CHANNEL                                                | 15               |  |  |
| M4         | A0174<br>A0563<br>A2483<br>A0425 |                                                            | 2<br>2<br>4<br>4 |  |  |
| M6         | 98398<br>A6069                   | ARB PIPE MOUNT<br>PLATE WELDMENT                           | 1<br>2           |  |  |
| M7         | A0730<br>A0563<br>A2484<br>A0426 | PIPE MOUNT<br>SUPPORT ANGLE<br>KICKER ANGLE<br>WIDE FLANGE | 2<br>2<br>4<br>4 |  |  |
| M8         | 8967<br>81401                    | PIPE MOUNT<br>LEG CLAMP KIT                                |                  |  |  |