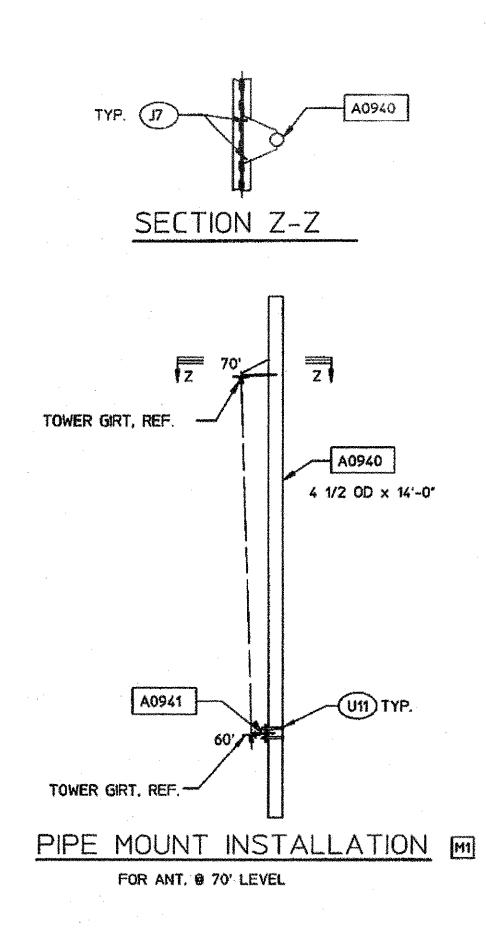

## PIPE MOUNT INSTALLATION MB

| PARTS LIST |                                  |                                                            |                  |  |  |
|------------|----------------------------------|------------------------------------------------------------|------------------|--|--|
| DESIG      | MARK                             | DESCRIPTION                                                | QTY              |  |  |
| M1         | A0940<br>A0941                   | PIPE MOUNT<br>PLATE WELDMENT                               | 4                |  |  |
| M2         | 100242<br>A6069                  | ARB PIPE MOUNT 11<br>PLATE WELDMENT 11                     |                  |  |  |
| MЗ         | B996                             | ARB CHANNEL                                                | 15               |  |  |
| M4         | A0174<br>A0563<br>A2483<br>A0425 |                                                            | 2<br>2<br>4<br>4 |  |  |
| M6         | 98398<br>A6069                   | ARB PIPE MOUNT<br>PLATE WELDMENT                           | 1<br>2           |  |  |
| M7         | A0730<br>A0563<br>A2484<br>A0426 | PIPE MOUNT<br>SUPPORT ANGLE<br>KICKER ANGLE<br>WIDE FLANGE | 2<br>2<br>4<br>4 |  |  |
| M8         | 8967<br>81401                    | PIPE MOUNT<br>LEG CLAMP KIT                                |                  |  |  |