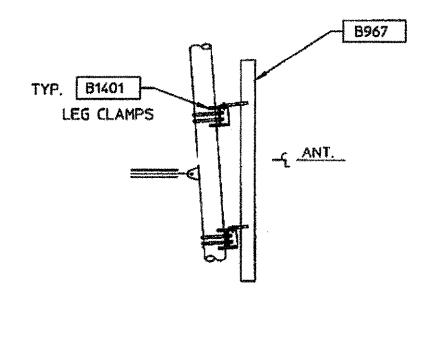

## PIPE MOUNT INSTALLATION MB

| PARTS LIST |                                  |                                                            |                  |  |  |
|------------|----------------------------------|------------------------------------------------------------|------------------|--|--|
| DESIG      | MARK                             | DESCRIPTION                                                | QTY              |  |  |
| M1         | A0940<br>A0941                   | PIPE MOUNT<br>PLATE WELDMENT                               | 4                |  |  |
| M2         | 100242<br>A6069                  | ARB PIPE MOUNT 11<br>PLATE WELDMENT 11                     |                  |  |  |
| MЗ         | B996                             | ARB CHANNEL                                                | 15               |  |  |
| M4         | A0174<br>A0563<br>A2483<br>A0425 |                                                            | 2<br>2<br>4<br>4 |  |  |
| M6         | 98398<br>A6069                   | ARB PIPE MOUNT<br>PLATE WELDMENT                           | 1<br>2           |  |  |
| M7         | A0730<br>A0563<br>A2484<br>A0426 | PIPE MOUNT<br>SUPPORT ANGLE<br>KICKER ANGLE<br>WIDE FLANGE | 2<br>2<br>4<br>4 |  |  |
| M8         | 8967<br>81401                    | PIPE MOUNT<br>LEG CLAMP KIT                                |                  |  |  |