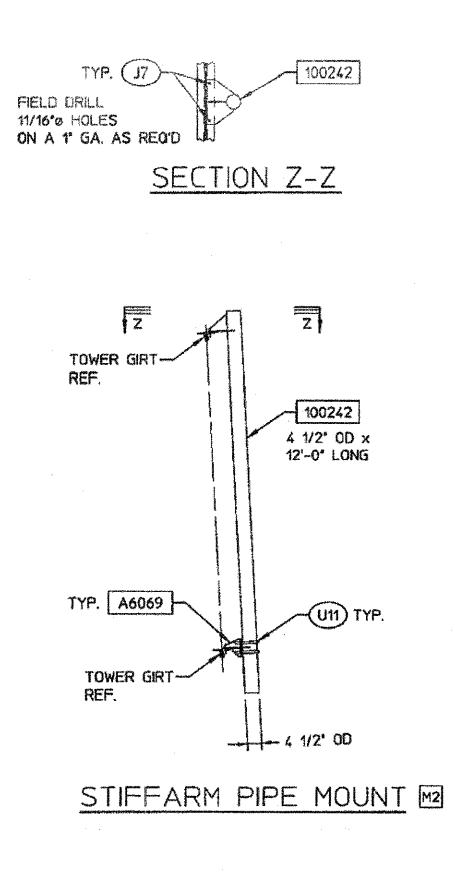

## PIPE MOUNT INSTALLATION MB

| PARTS LIST |                                  |                                                            |                  |  |  |
|------------|----------------------------------|------------------------------------------------------------|------------------|--|--|
| DESIG      | MARK                             | DESCRIPTION                                                | QTY              |  |  |
| M1         | A0940<br>A0941                   | PIPE MOUNT<br>PLATE WELDMENT                               | 4                |  |  |
| M2         | 100242<br>A6069                  | ARB PIPE MOUNT 11<br>PLATE WELDMENT 11                     |                  |  |  |
| MЗ         | B996                             | ARB CHANNEL                                                | 15               |  |  |
| M4         | A0174<br>A0563<br>A2483<br>A0425 |                                                            | 2<br>2<br>4<br>4 |  |  |
| M6         | 98398<br>A6069                   | ARB PIPE MOUNT<br>PLATE WELDMENT                           | 1<br>2           |  |  |
| M7         | A0730<br>A0563<br>A2484<br>A0426 | PIPE MOUNT<br>SUPPORT ANGLE<br>KICKER ANGLE<br>WIDE FLANGE | 2<br>2<br>4<br>4 |  |  |
| M8         | 8967<br>81401                    | PIPE MOUNT<br>LEG CLAMP KIT                                |                  |  |  |