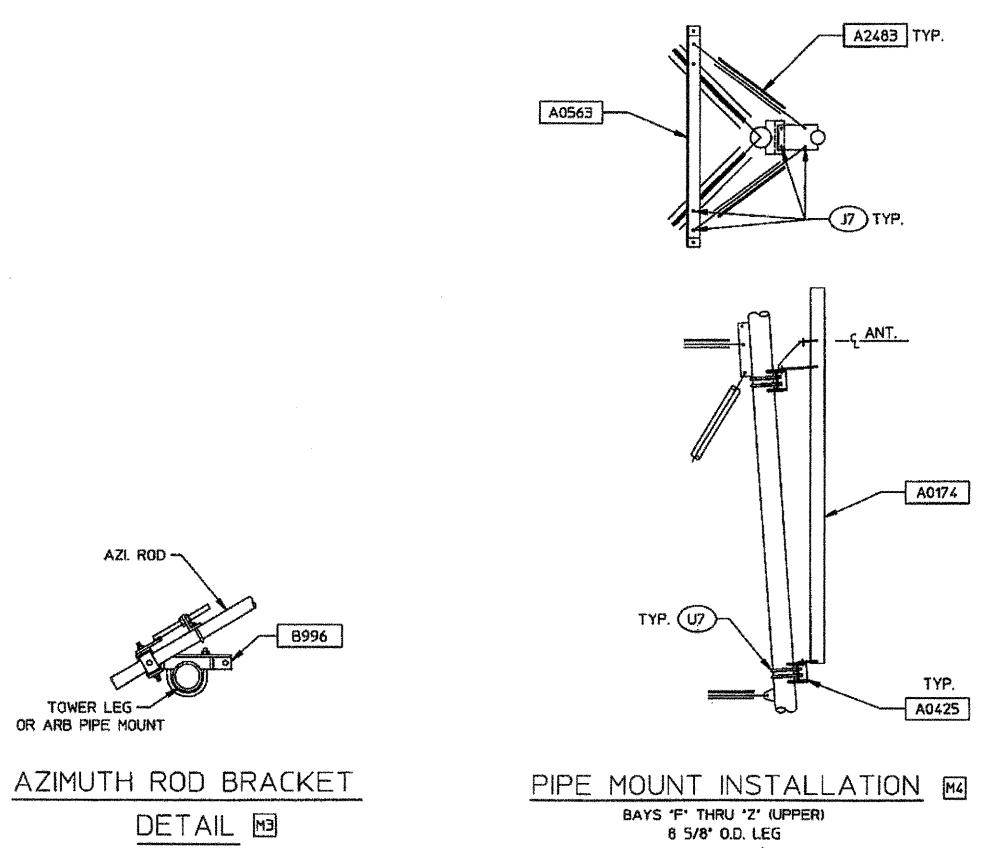

## PIPE MOUNT INSTALLATION MB

| PARTS LIST |                                  |                                                            |                  |  |  |
|------------|----------------------------------|------------------------------------------------------------|------------------|--|--|
| DESIG      | MARK                             | DESCRIPTION                                                | QTY              |  |  |
| M1         | A0940<br>A0941                   | PIPE MOUNT<br>PLATE WELDMENT                               | 4                |  |  |
| M2         | 100242<br>A6069                  | ARB PIPE MOUNT 11<br>PLATE WELDMENT 11                     |                  |  |  |
| MЗ         | B996                             | ARB CHANNEL                                                | 15               |  |  |
| M4         | A0174<br>A0563<br>A2483<br>A0425 |                                                            | 2<br>2<br>4<br>4 |  |  |
| M6         | 98398<br>A6069                   | ARB PIPE MOUNT<br>PLATE WELDMENT                           | 1<br>2           |  |  |
| M7         | A0730<br>A0563<br>A2484<br>A0426 | PIPE MOUNT<br>SUPPORT ANGLE<br>KICKER ANGLE<br>WIDE FLANGE | 2<br>2<br>4<br>4 |  |  |
| M8         | 8967<br>81401                    | PIPE MOUNT<br>LEG CLAMP KIT                                |                  |  |  |