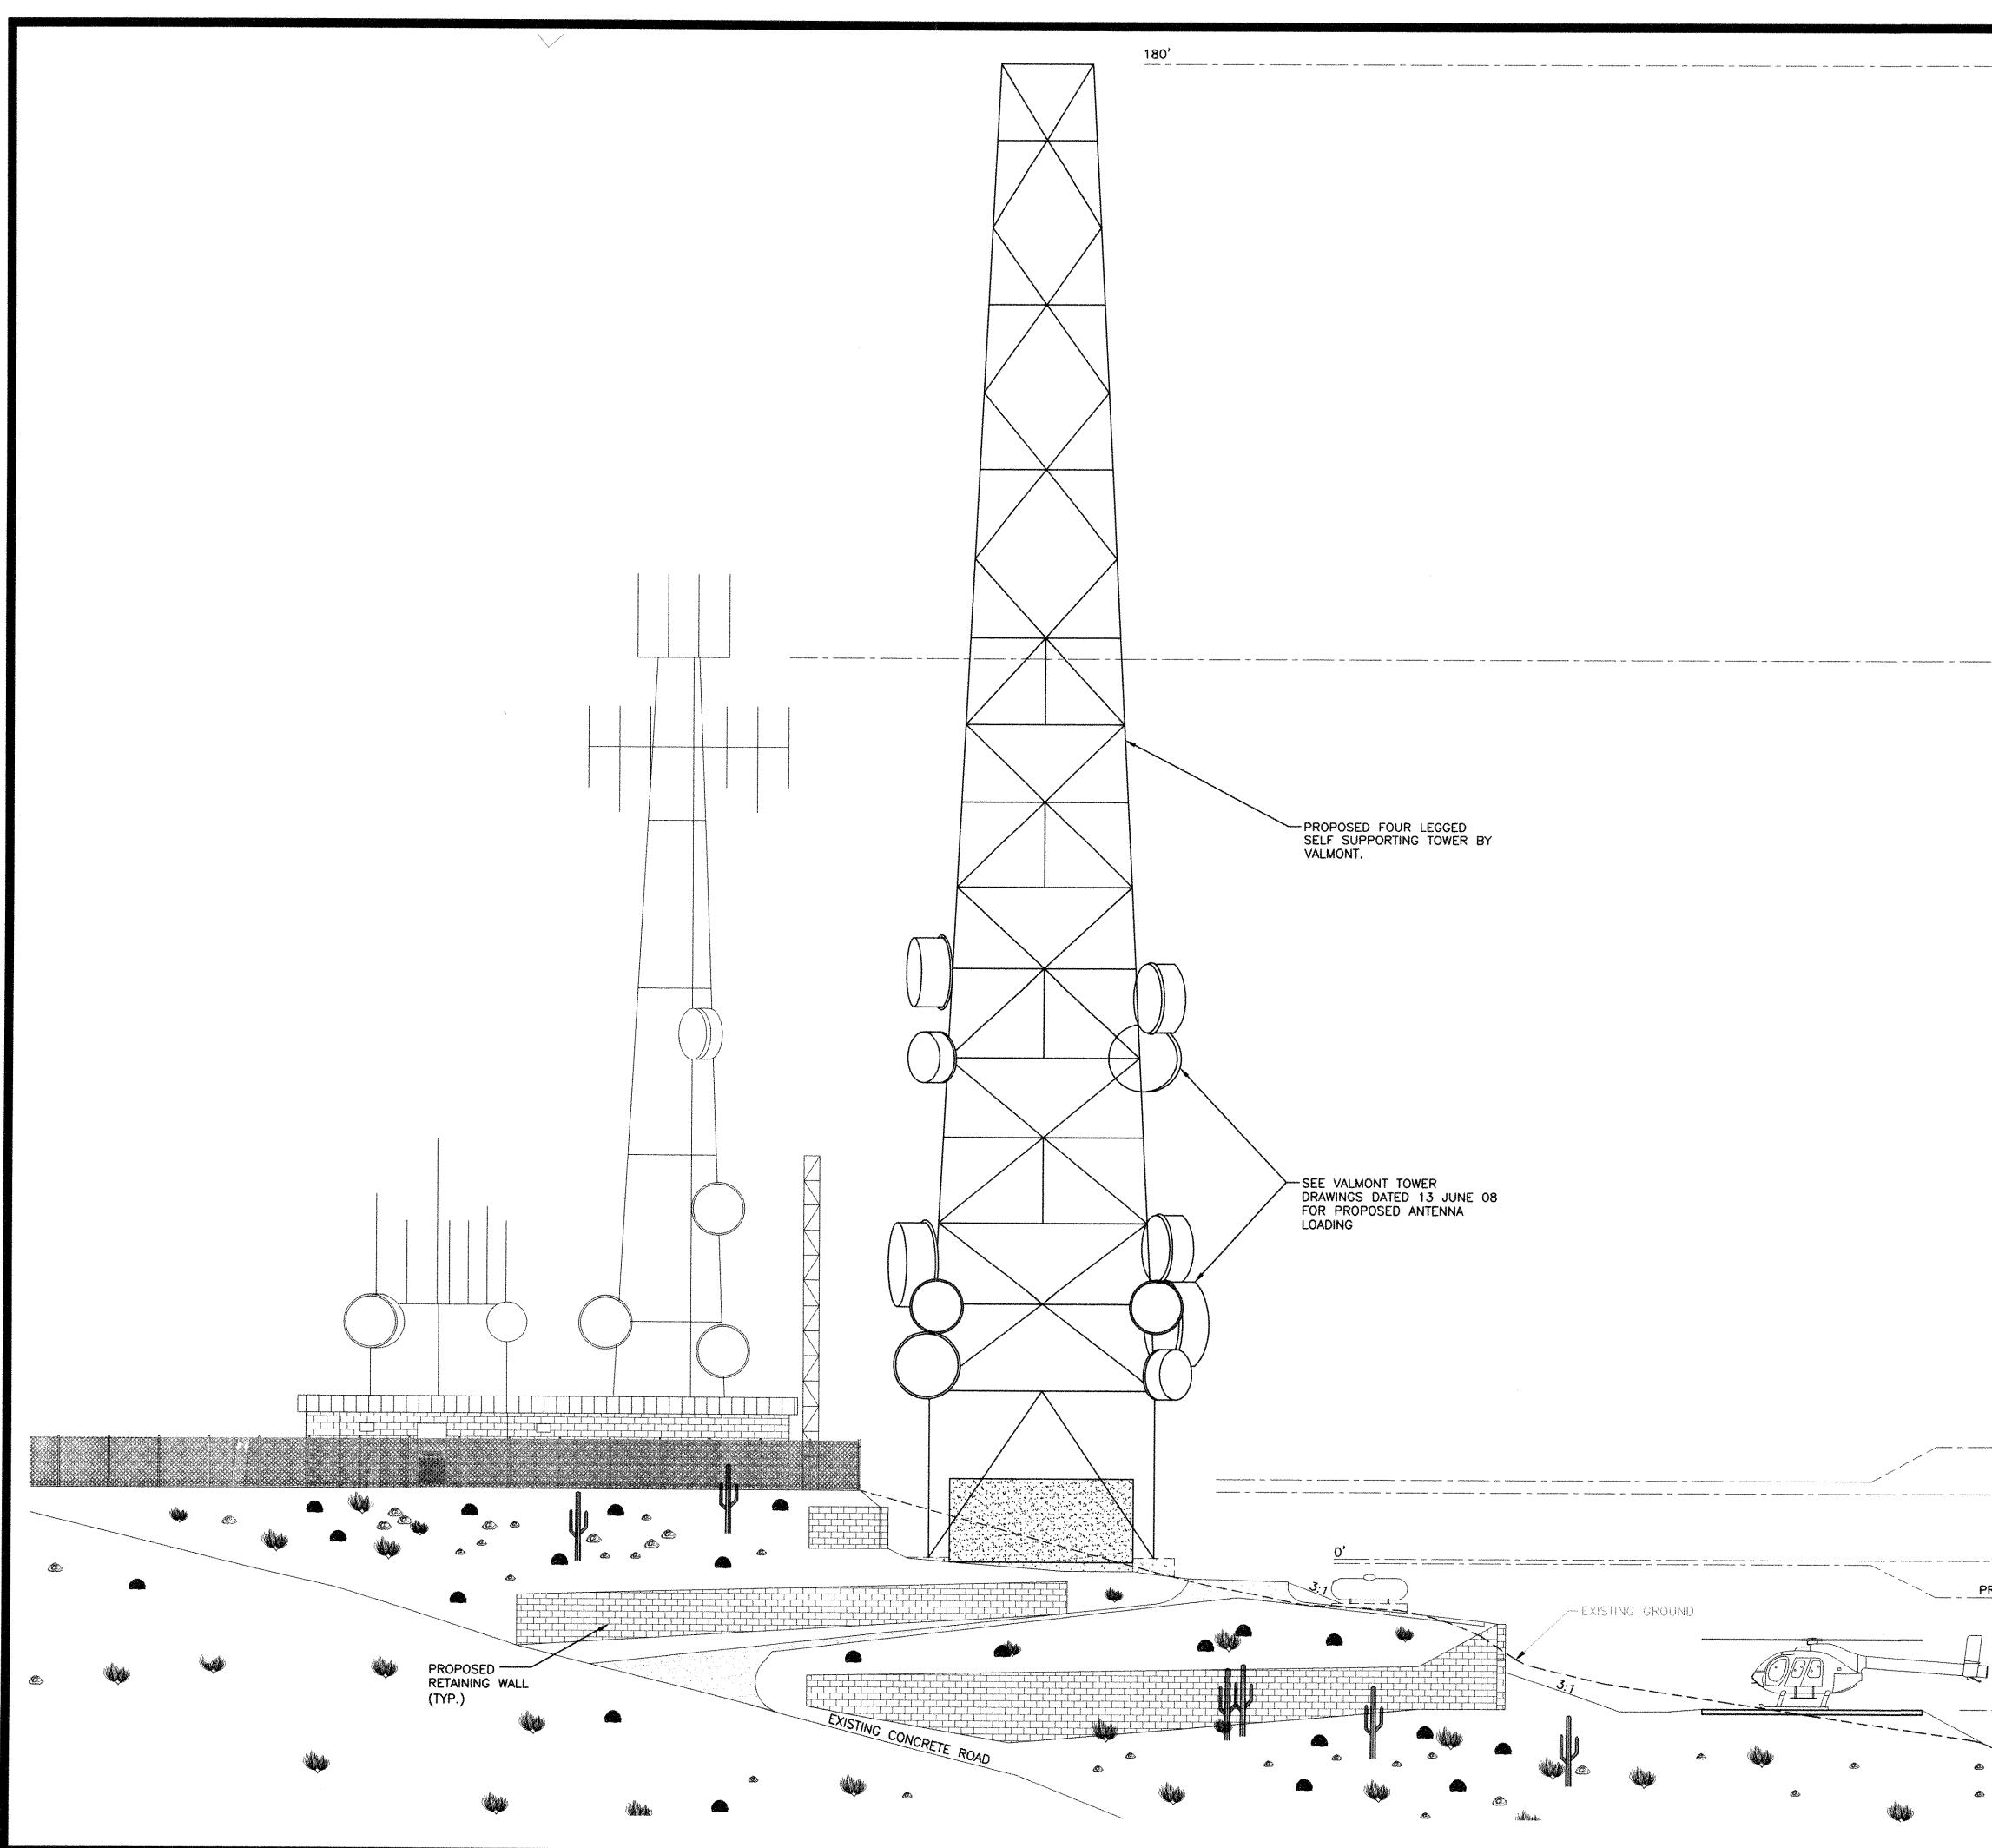

|                                                   | BENCHMARK:                                                   |                                                   | RK:                                            |
|---------------------------------------------------|--------------------------------------------------------------|---------------------------------------------------|------------------------------------------------|
| TOP OF PROPOSED TOWER<br>EL. 4154.0               | SCALE: 1" = 10                                               |                                                   | ICRETE APPROX.                                 |
|                                                   |                                                              | ELEVATION= 3977.3                                 |                                                |
|                                                   |                                                              |                                                   |                                                |
|                                                   |                                                              |                                                   |                                                |
|                                                   |                                                              |                                                   |                                                |
|                                                   |                                                              | NOTE                                              |                                                |
|                                                   | PROPOSED<br>CLARITY.                                         | CHAIN LINK FENCE NOT                              | SHOWN FOR                                      |
|                                                   |                                                              |                                                   |                                                |
|                                                   |                                                              |                                                   |                                                |
|                                                   |                                                              |                                                   |                                                |
|                                                   |                                                              |                                                   |                                                |
|                                                   |                                                              |                                                   |                                                |
|                                                   |                                                              |                                                   |                                                |
|                                                   |                                                              |                                                   |                                                |
|                                                   |                                                              |                                                   |                                                |
|                                                   |                                                              |                                                   |                                                |
| EVICTINO TOWER                                    |                                                              |                                                   |                                                |
| EXISTING TOWER<br>EL. 4082.0                      |                                                              |                                                   |                                                |
|                                                   |                                                              |                                                   |                                                |
|                                                   |                                                              |                                                   |                                                |
|                                                   |                                                              |                                                   |                                                |
|                                                   |                                                              |                                                   |                                                |
|                                                   |                                                              |                                                   |                                                |
|                                                   |                                                              |                                                   |                                                |
|                                                   |                                                              |                                                   |                                                |
|                                                   |                                                              |                                                   |                                                |
|                                                   |                                                              |                                                   |                                                |
|                                                   |                                                              |                                                   |                                                |
|                                                   |                                                              |                                                   |                                                |
|                                                   |                                                              |                                                   |                                                |
|                                                   |                                                              |                                                   |                                                |
|                                                   |                                                              |                                                   |                                                |
|                                                   |                                                              |                                                   |                                                |
|                                                   |                                                              |                                                   |                                                |
|                                                   |                                                              |                                                   |                                                |
|                                                   |                                                              |                                                   |                                                |
|                                                   |                                                              |                                                   |                                                |
|                                                   |                                                              |                                                   |                                                |
|                                                   |                                                              |                                                   |                                                |
| PROPOSED SHELTER ROOF ELEVATION<br>EL. 3983.5     |                                                              |                                                   |                                                |
| EXISTING BUILDING GROUND ELEVATION                |                                                              | ş. Bro                                            |                                                |
| EL, 3982.0                                        | CALL TWO WORKING DAYS<br>BEFORE YOU DIG<br>BLUE STAKE CENTER |                                                   |                                                |
| PROPOSED TOWER FOUNDATION ELEVATION<br>EL. 3974.0 | 602-263-1100<br>OR 811<br>INSIDE MARICOPA COUNTY             | Viele:                                            |                                                |
| PROPOSED SHELTER FOUNDATION ELEVATION             | - MANUCUPA COUNTY                                            | 2151 EAST BROADWAY ROAD, S<br>VOICE: 480.905.8689 | UITE 217, TEMPE, AZ 85282<br>FAX: 480.905.8818 |
| EL. 3973.5 🎔                                      | Lessional Co                                                 | CITY OF MESA                                      |                                                |
|                                                   | PLOTE CORTE NO                                               | ENGINEERING DIVISION                              |                                                |
| PROPOSED HELIPAD                                  | SANDEEP ANAND<br>MANE                                        | THOMPSON PEAK                                     |                                                |
| EL. 3956.1                                        | Ve Signed 1.                                                 | COMMUNICATION TOWER                               |                                                |
|                                                   | TPIRES 3/31/1                                                | SOUTHWEST EL                                      | DRAWING 8                                      |
|                                                   | DRAWN BY: BGH<br>ENGINEER: SAM<br>APPROVED BY: F RUSTAM      |                                                   |                                                |
|                                                   | 340 W.O. 4399<br>PROJ. NO. 02-410-001                        | 8 OF 33                                           | CATALOG NUMBER:<br>A-139263                    |
|                                                   |                                                              |                                                   | N-109200                                       |
|                                                   |                                                              |                                                   |                                                |