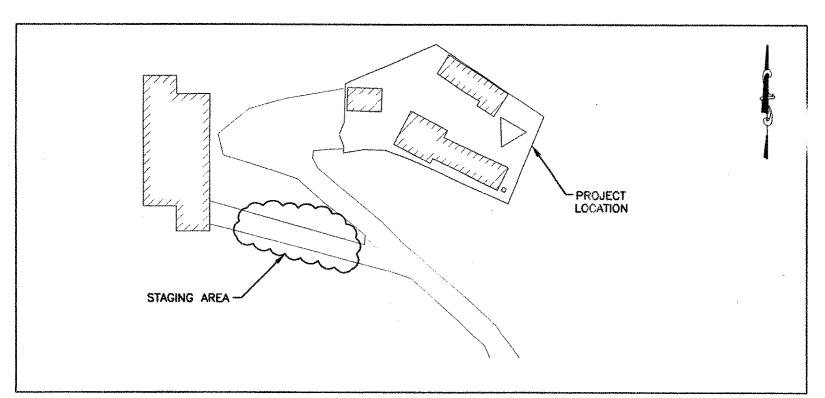

## THOMPSON PEAK **COMMUNICATION TOWER** McDowell Mountain Park, Scottsdale, AZ. City of Mesa Project Number 02-410-001

**STAGING AREA #1** 

(WITHIN MCDOWELL MOUNTAIN PARK)

23-33

SHEET NO.

| -SEE STAGING AREA #2 | APPROVED<br>CITY OF MESA: ENGINEERIN<br>PLAN APPROVAL DOES NOT<br>APPROVAL OR PERMIT FOR VI<br>PROVISIONS OF THE MAG UNIT<br>SPECIFICATIONS & DETAILS A<br>THE CITY OF MESA.<br>BY | CONSTITUTE AN<br>OLATION OF ANY<br>FORM STANDARD       |                         |              |  |
|----------------------|------------------------------------------------------------------------------------------------------------------------------------------------------------------------------------|--------------------------------------------------------|-------------------------|--------------|--|
| (LEFT)               | BENCHMARK<br>PK NAIL IN CONCRETE APPROX. 55'<br>SOUTHWEST OF DPS SHELTER<br>ELEVATION=3977.3' (NAVD88)<br>SEE SITE SURVEY SHEET 4                                                  |                                                        |                         |              |  |
|                      | CALL TWO WORKING DAYS<br>BEFORE YOU DIG<br>BLUE STAKE CENTER<br>602-263-1100<br>0R 811<br>INSIDE MARICOPA COUNTY                                                                   | 2151 EAST BROADWAY ROAD, SUIT<br>VOICE: 480,905,8689 F | 123<br>TE 217, TEMPE, A | Z 85282      |  |
|                      | VIOLESSIONAL CALL<br>VIOLESSIONAL CALL<br>41949<br>SANDEEP ANAND<br>MANE ASS<br>TO Signed F                                                                                        | CITY OF MESA<br>ENGINEERING DEPARTMENT                 |                         |              |  |
|                      |                                                                                                                                                                                    | THOMPSON PEAK<br>COMMUNICATION TOWER                   |                         |              |  |
|                      | DRAWN BY: BGH<br>ENGINEER: SAM<br>APPROVED BY: F RUSTAM                                                                                                                            | COVER SHE                                              | ET                      | drawing<br>1 |  |
|                      | 340 W.O. 4399<br>PROJ. NO. 02-410-001                                                                                                                                              | 1 OF 33                                                | CATALOG NUMBER          | 256          |  |