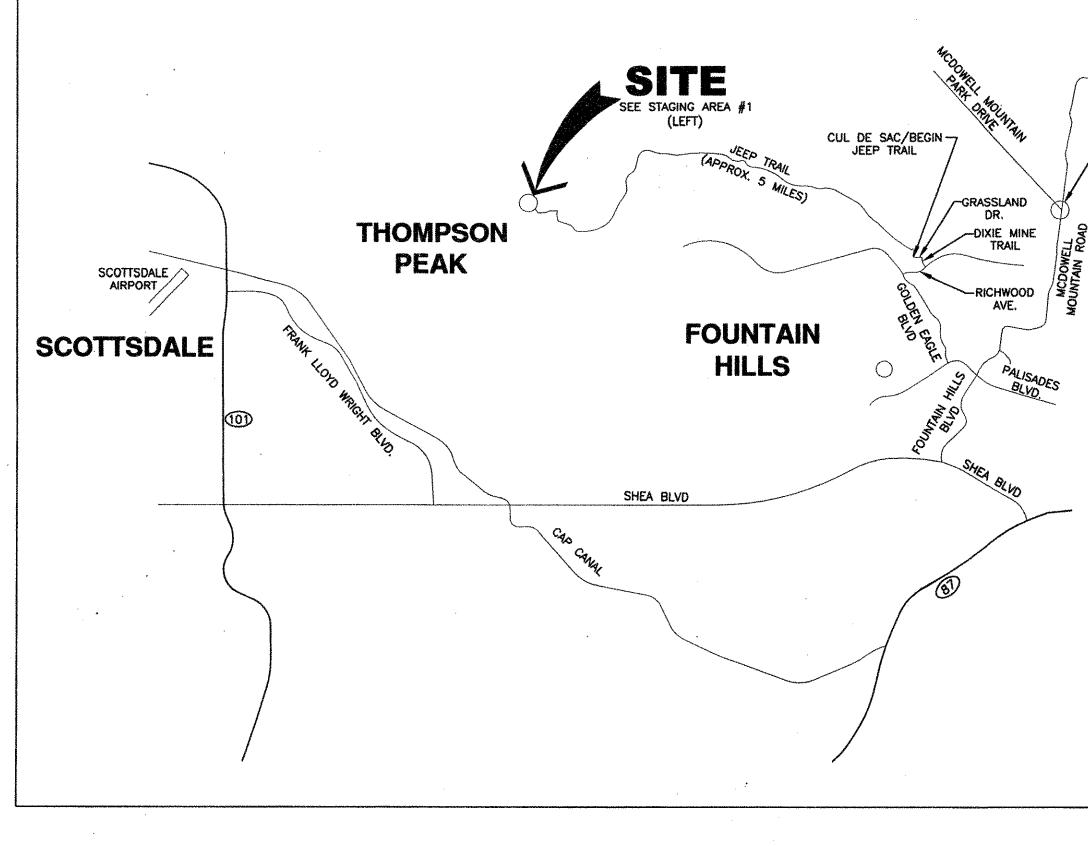

## VICINITY MAP

| SHEET INDEX                                  |
|----------------------------------------------|
| TITLE                                        |
| COVER SHEET                                  |
| GENERAL CONSTRUCTION NOTES                   |
| GENERAL NOTES AND LEGEND                     |
| SITE SURVEY                                  |
| SITE PLAN                                    |
| HORIZONTAL CONTROL PLAN                      |
| GRADING PLAN                                 |
| SOUTHWEST ELEVATION                          |
| GRADING CROSS SECTIONS                       |
| RETAINING WALL DETAILS                       |
| RETAINING WALL PLAN AND PROFILE              |
| DETAILS                                      |
| FENCE DETAILS                                |
| GROUNDING PLAN                               |
| ELECTRICAL DETAILS                           |
| <b>TOWER (ROCK ANCHOR) FOUNDATION LAYOUT</b> |
| TOWER PLANS                                  |
| SHELTER PLANS                                |

| -SEE STAGING AREA #2 | APPROVED<br>CITY OF MESA: ENGINEERIN<br>PLAN APPROVAL DOES NOT<br>APPROVAL OR PERMIT FOR VI<br>PROVISIONS OF THE MAG UNIT<br>SPECIFICATIONS & DETAILS A<br>THE CITY OF MESA.<br>BY | CONSTITUTE AN<br>OLATION OF ANY<br>FORM STANDARD       |                         |              |  |
|----------------------|------------------------------------------------------------------------------------------------------------------------------------------------------------------------------------|--------------------------------------------------------|-------------------------|--------------|--|
| (LEFT)               | BENCHMARK<br>PK NAIL IN CONCRETE APPROX. 55'<br>SOUTHWEST OF DPS SHELTER<br>ELEVATION=3977.3' (NAVD88)<br>SEE SITE SURVEY SHEET 4                                                  |                                                        |                         |              |  |
|                      | CALL TWO WORKING DAYS<br>BEFORE YOU DIG<br>BLUE STAKE CENTER<br>602-263-1100<br>0R 811<br>INSIDE MARICOPA COUNTY                                                                   | 2151 EAST BROADWAY ROAD, SUIT<br>VOICE: 480,905,8689 F | 123<br>TE 217, TEMPE, A | Z 85282      |  |
|                      | VIOLESSIONAL CALL<br>VIOLESSIONAL CALL<br>41949<br>SANDEEP ANAND<br>MANE ASS<br>TO Signed F                                                                                        | CITY OF MESA<br>ENGINEERING DEPARTMENT                 |                         |              |  |
|                      |                                                                                                                                                                                    | THOMPSON PEAK<br>COMMUNICATION TOWER                   |                         |              |  |
|                      | DRAWN BY: BGH<br>ENGINEER: SAM<br>APPROVED BY: F RUSTAM                                                                                                                            | COVER SHE                                              | ET                      | drawing<br>1 |  |
|                      | 340 W.O. 4399<br>PROJ. NO. 02-410-001                                                                                                                                              | 1 OF 33                                                | CATALOG NUMBER          | 256          |  |